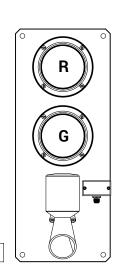

## Signal light with 2 lights + siren

Signal light with 4 lights + siren

## With siren

2

Siren