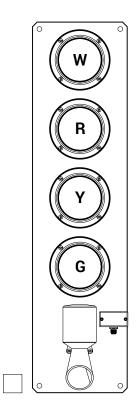

## Signal light with 2 lights + siren

Signal light with 4 lights + siren

## (W)White

SIGNAL LIGHT

R)Red

#### Y Yellow

#### G Green

## With siren

2

Siren