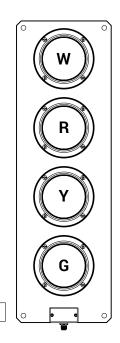

-----|
| 1   | Siren / White light     |
| 2   | Red light               |
| 3   | 0 V                     |
| 4   | Yellow light / Not used |
| 5   | Green light             |

### 8 PIN connector (signal light with 4 lights + siren)



| PIN | Description  |
|-----|--------------|
| 1   | Siren        |
| 2   | Green light  |
| 3   | White light  |
| 4   | Red light    |
| 5   | Yellow light |
| 6   | Not used     |
| 7   | Not used     |
| 8   | 0 V          |

# **INDUSTRIAL SIGNAL LIGHT - REQUEST FORM**

## Instructions

- **Type**: select the required type.
- 2 Siren: if the model with siren is required, indicate the type of sound desired.
- 3 Power supply: select the type of power supply required.

## Without siren 1

## (W)White

SIGNAL LIGHT

R)Red

#### Y Yellow

#### G Green





## With siren











2

Siren