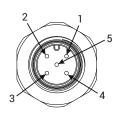

# **CONNECTOR ASSIGNMENT (front view)**

#### **5 PIN connector**

| PIN | Description             |
|-----|-------------------------|
| 1   | Siren / White light     |
| 2   | Red light               |
| 3   | 0 V                     |
| 4   | Yellow light / Not used |
| 5   | Green light             |