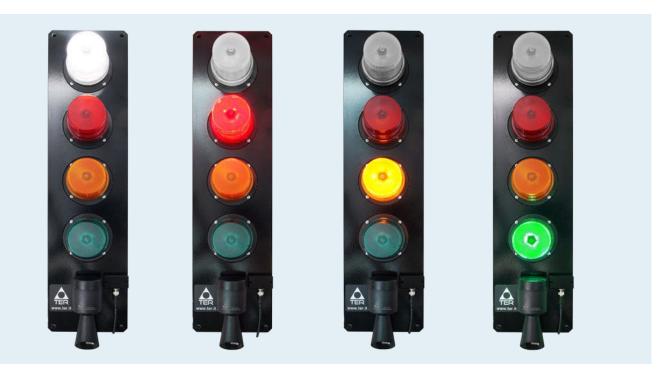

# **GENERAL TECHNICAL SPECIFICATIONS**

| Ambient temperature   | Operational -20°C/+50°C                                         |
|-----------------------|-----------------------------------------------------------------|
| IP protection degree  | IP 65                                                           |
|                       | Lens: Polycarbonate                                             |
| Materials             | Housing: ABS                                                    |
|                       | Plate: aluminium                                                |
| Lens diameter         | 90 mm                                                           |
| LED module type       | 5 x 3 W Power LED                                               |
| LED life duration     | 50.000 hrs                                                      |
| Deserve and a         | 12 - 24 V AC/DC                                                 |
| Power supply          | 40 - 230 V AC/DC                                                |
| Current max           | 660 mA                                                          |
| Light colours         | White, red, yellow, green                                       |
| Light modes           | Steady, flashing, strobing, rotary                              |
| Sound                 | 2 sounds                                                        |
| Volume                | 121 dB (10 cm) - 100 dB (100 cm)                                |
| Light changing button | Yes                                                             |
| Q                     | M12 male connector - 5 PIN                                      |
| Connections           | M12 male connector - 8 PIN (signal light with 4 lights + siren) |
|                       |                                                                 |