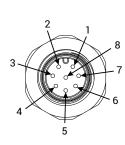

# **CONNECTOR ASSIGNMENT (front view)**

### 8 PIN connector (signal light with 4 lights + siren)

| PIN | Description  |
|-----|--------------|
| 1   | Siren        |
| 2   | Green light  |
| 3   | White light  |
| 4   | Red light    |
| 5   | Yellow light |
| 6   | Not used     |
| 7   | Not used     |
| 8   | 0 V          |