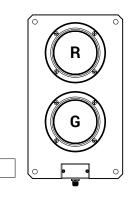

## Signal light with 2 lights + siren

Signal light with 4 lights + siren

## (W)White

SIGNAL LIGHT

R)Red

#### Y Yellow

#### G Green