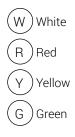

#### **5 PIN connector**

| PIN | Description             |
|-----|-------------------------|
| 1   | Siren / White light     |
| 2   | Red light               |
| 3   | 0 V                     |
| 4   | Yellow light / Not used |
| 5   | Green light             |

## (W)White

SIGNAL LIGHT

R)Red

#### Y Yellow

#### G Green