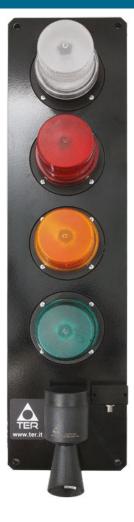

# INDUSTRIAL SIGNAL LIGHT FOR TOWER & HARBOUR CRANES

Industrial signal light specially designed for tower and harbour cranes. Sturdy and reliable, it features a high degree of customization.

# **FEATURES**

- Sturdy industrial signal light suitable for tower and harbour cranes.
- It features two to four Universal Signal Beacons and a Wall-Mounted Siren.
- Specially designed to guarantee excellent long-distance visibility.
- Featuring polycarbonate lenses and an ABS housing mounted on an aluminium plate.
- IP protection degree: the industrial signal light is classified IP65.
- Extreme temperature resistance: -20°C to +50°C.
- All materials and components used are wear resistant and guarantee protection of the unit against water and dust.