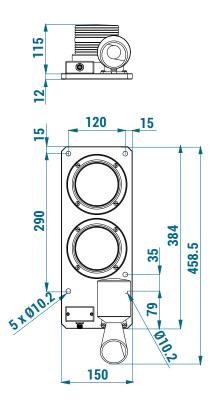

# **OVERALL DIMENSIONS (mm)**

## Signal light with 2 lights + siren

Signal light with 4 lights + siren